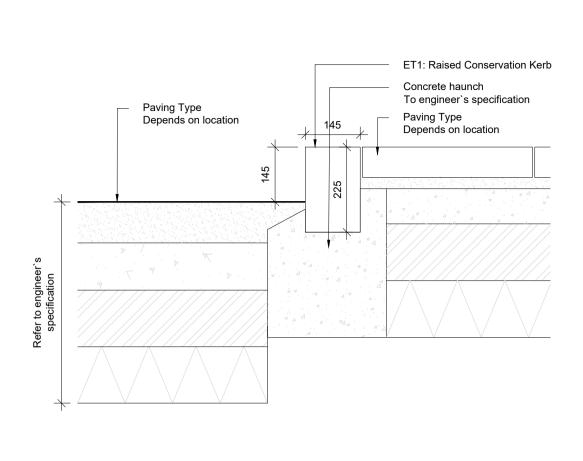

1 ET1: Raised 402 scale 1:10 @A1 ET1: Raised Conservation Kerb, Off Slab



## cameo & partners

design studio Cargo Works - ET 5.04 1-2 Hatfields Waterloo London SE1 9PG Company Registered No: 8756613. T : 0203 1760 130 E : info@cameoandpartners.com



Project Cornelso Cabintee

Drawing Ground

| ed for Information |  |
|--------------------|--|
| ails               |  |

HB 01.10.2019 by date

mm 0 100 200 300 400 500 600 700 800 900 1000 Off and Scale 

1:10

- Disclaimer
  This drawing is the property of Cameo & Partners Ltd.
  It must not be copied or reproduced without written consent.
  Do not scale from this drawing.
  Check all dimensions on site before setting out.

|                                                         | Scale