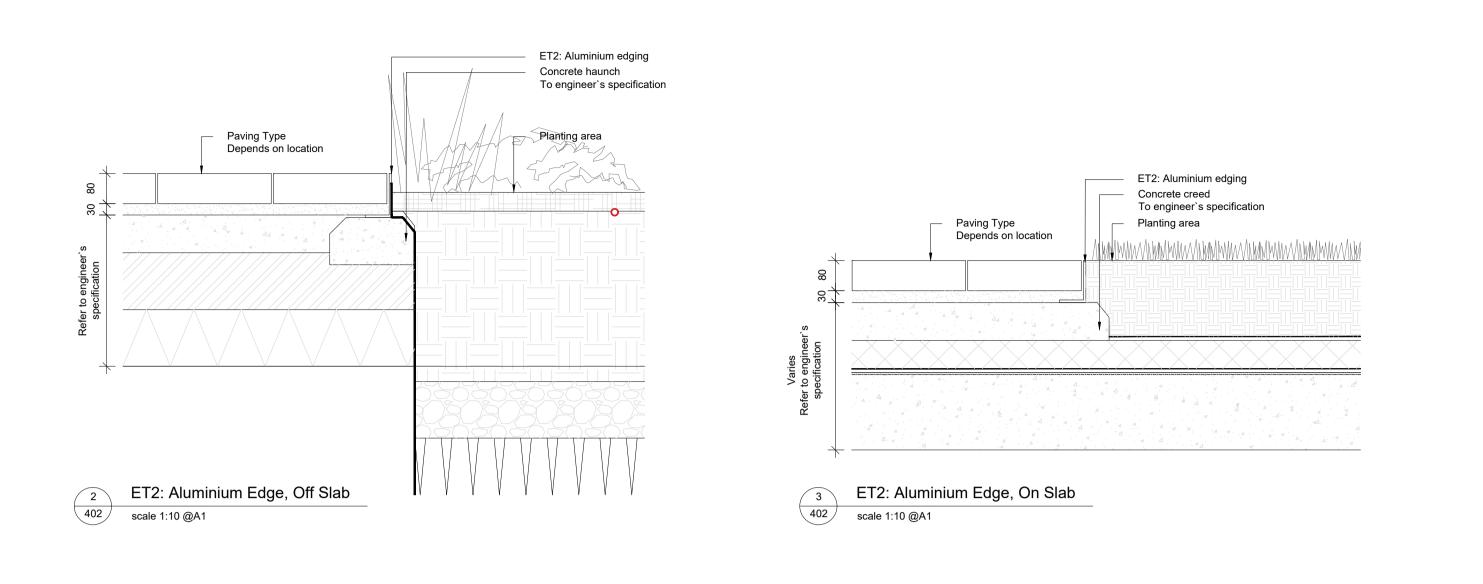

|                                                         | Scale                                                                                | Date       | Checked By | Drawn By     |  |
|---------------------------------------------------------|--------------------------------------------------------------------------------------|------------|------------|--------------|--|
| scourt Residential Development,<br>eely, Dublin18       | 1:10@A1                                                                              | 30.09.2019 | VK         | GB           |  |
|                                                         | Drawing No.                                                                          |            |            | Revision     |  |
| d Floor, Typical Edging Details,<br>d On Slab Condition | C0098 L402                                                                           |            |            | 00           |  |
|                                                         | Purpose of Issue.                                                                    |            |            |              |  |
|                                                         | Ρ                                                                                    |            |            |              |  |
|                                                         | D = design information / P = planning / T = tender / C = construction / B = as built |            |            |              |  |
|                                                         | Drawing sheet size - A1 © Cam                                                        |            |            | o & Partners |  |