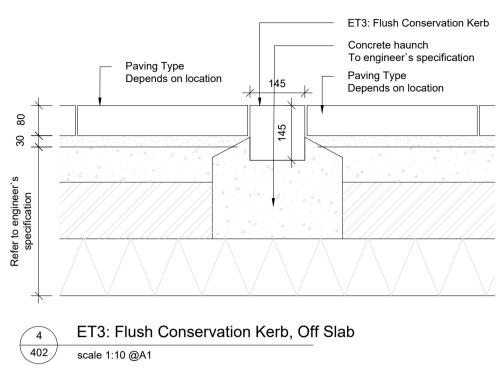

|                                                         | Scale                                                                                | Date       | Checked By | Drawn By     |  |
|---------------------------------------------------------|--------------------------------------------------------------------------------------|------------|------------|--------------|--|
| scourt Residential Development,<br>eely, Dublin18       | 1:10@A1                                                                              | 30.09.2019 | VK         | GB           |  |
|                                                         | Drawing No.                                                                          |            |            | Revision     |  |
| d Floor, Typical Edging Details,<br>d On Slab Condition | C0098 L402                                                                           |            |            | 00           |  |
|                                                         | Purpose of Issue.                                                                    |            |            |              |  |
|                                                         | Ρ                                                                                    |            |            |              |  |
|                                                         | D = design information / P = planning / T = tender / C = construction / B = as built |            |            |              |  |
|                                                         | Drawing sheet size - A1 © Cam                                                        |            |            | o & Partners |  |